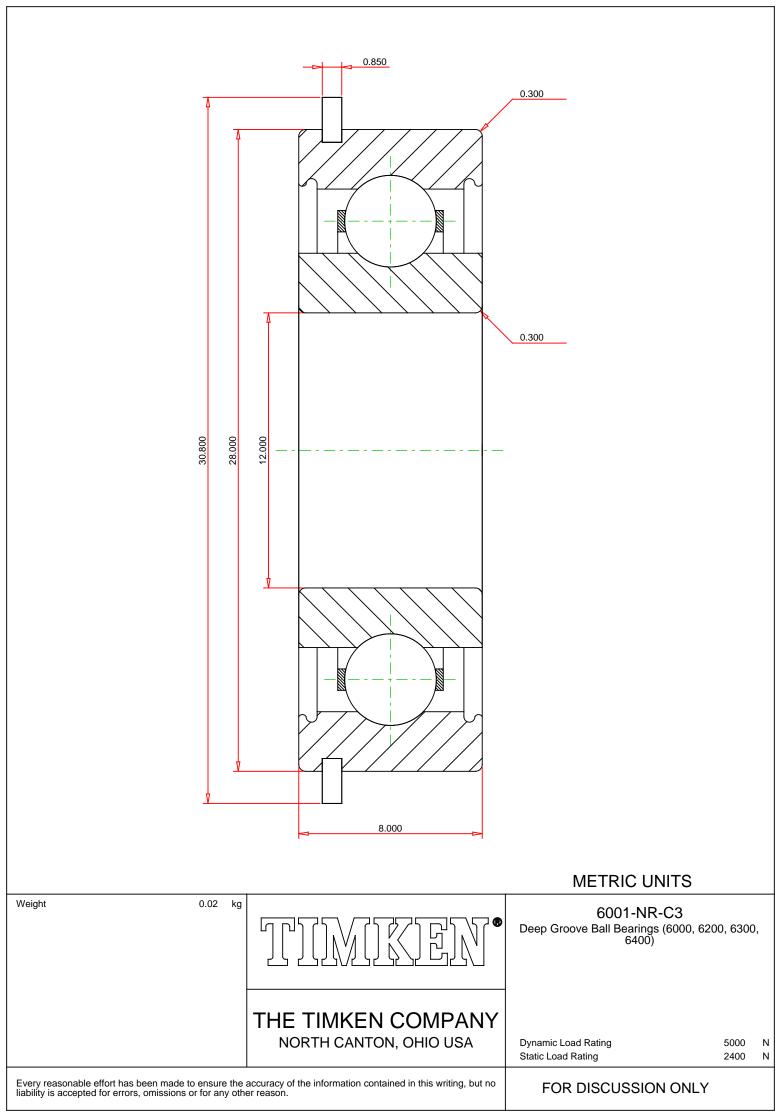

## Specifications | Dimensions | Basic Load Ratings | Factors

| Specifications – |              |               |  |
|------------------|--------------|---------------|--|
|                  | Clearance    | C3            |  |
|                  | Bore Size d  | 12.000 mm     |  |
|                  | Features     | Snap Ring     |  |
|                  | Bearing Type | Standard DGBB |  |
|                  | Weight       | 0.020 Kg      |  |

## Dimensions

28.000 mm

8.000 mm

| Radius Rs min             | 0.300 mm                                                                                                                                                |  |  |
|---------------------------|---------------------------------------------------------------------------------------------------------------------------------------------------------|--|--|
| Snap Ring Diameter D2 max | 30.800 mm                                                                                                                                               |  |  |
| Snap Ring Width f max     | 0.850 mm                                                                                                                                                |  |  |
|                           |                                                                                                                                                         |  |  |
| Basic Load Ratings        |                                                                                                                                                         |  |  |
| Cr - Dynamic Load Rating  | 5.1 kN                                                                                                                                                  |  |  |
| COr - Static Load Rating  | 2.4 kN                                                                                                                                                  |  |  |
|                           |                                                                                                                                                         |  |  |
| Factors –                 |                                                                                                                                                         |  |  |
| Grease Reference Speed    | 23000 rpm                                                                                                                                               |  |  |
| Oil Reference Speed       | 33000 rpm                                                                                                                                               |  |  |
|                           | Snap Ring Diameter D2 max<br>Snap Ring Width f max<br>ic Load Ratings<br>Cr - Dynamic Load Rating<br>COr - Static Load Rating<br>drease Reference Speed |  |  |